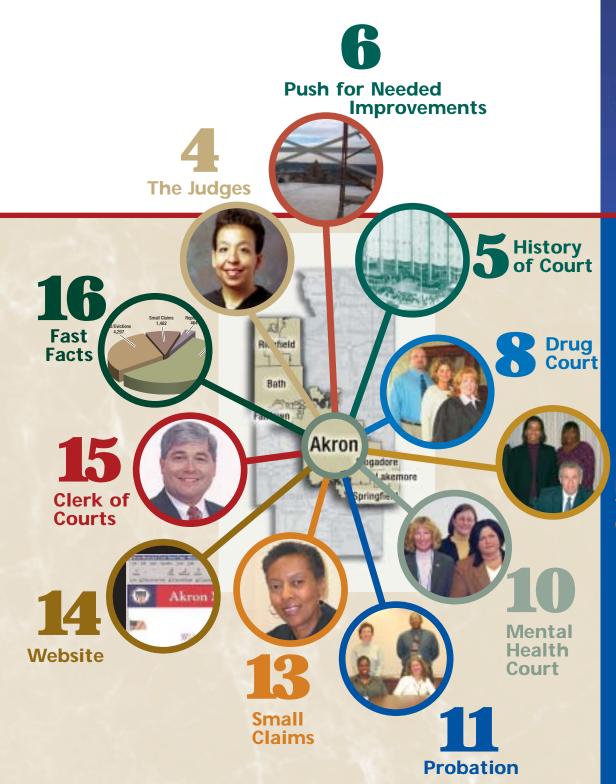

# The Judges

The Court's six judges are attorneys and are required by Ohio law to have practiced law at least six years prior to becoming a judge. The judges are elected on a non-partisan basis and serve six-year terms. Their role is to supervise the administration of justice in their respective courts and insure that all trials, court hearings, and administrative procedures are fair and just.