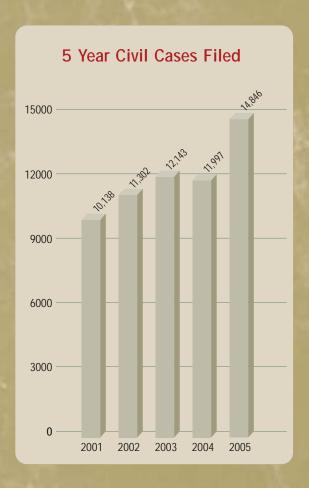

ce agencies, prosecutors, judges and citizens to provide the efficient and effective delivery of court services in a unique office that is open 24 hours a day, seven days a week, year-round.

# **Mediation Program**



Judicial Associate Laura Killian (center), heads the mediation program.

# **Visiting Judges**



The Court is fortunate to have several retired judges available to sit when a conflict arises, the municipal judges attending a training seminar or conference, or when they just need a vacation day. Currently, Judge William Pike, Judge Perry Dickinson, Judge Monte Mack, Judge Ted Schneiderman, and Judge Joyce George serve the court as visiting judges.



# **Fast Facts**

# Total Cases Filed / Disposed 25,697 25,697 16,315 14,846 14,257

Traffic

Criminal

Total

Civil



















# THE AKRON MUNICIPAL COURT

Harold K. Stubbs Justice Center 217 South High Street Akron, Ohio 44308 (7th, 8th and 9th Floors)