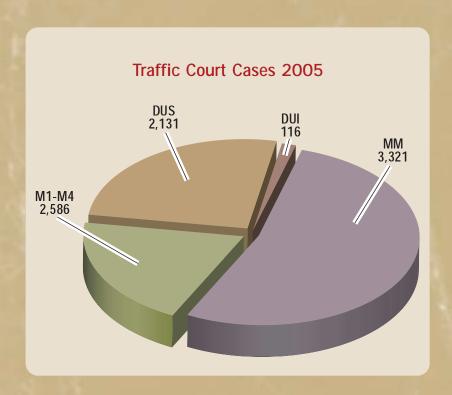

n police agencies, prosecutors, judges and citizens to provide the efficient and effective delivery of court services in a unique office that is open 24 hours a day, seven days a week, year-round.

# **Mediation Program**



Judicial Associate Laura Killian (center), heads the mediation program.

# **Visiting Judges**



The Court is fortunate to have several retired judges available to sit when a conflict arises, the municipal judges attending a training seminar or conference, or when they just need a vacation day. Currently, Judge William Pike, Judge Perry Dickinson, Judge Monte Mack, Judge Ted Schneiderman, and Judge Joyce George serve the court as visiting judges.



# **Fast Facts**

# Total Cases Filed / Disposed 25,697 25,697 16,315 14,846 14,257

Traffic

Criminal

Total

Civil



















# THE AKRON MUNICIPAL COURT

Harold K. Stubbs Justice Center 217 South High Street Akron, Ohio 44308 (7th, 8th and 9th Floors)