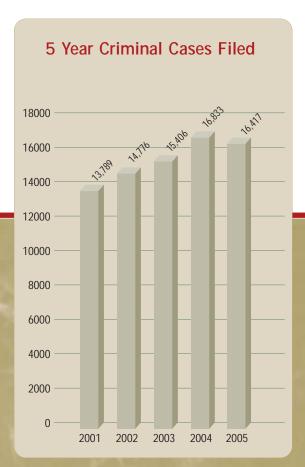

police agencies, prosecutors, judges and citizens to provide the efficient and effective delivery of court services in a unique office that is open 24 hours a day, seven days a week, year-round.

# **Mediation Program**



Judicial Associate Laura Killian (center), heads the mediation program.

# **Visiting Judges**



The Court is fortunate to have several retired judges available to sit when a conflict arises, the municipal judges attending a training seminar or conference, or when they just need a vacation day. Currently, Judge William Pike, Judge Perry Dickinson, Judge Monte Mack, Judge Ted Schneiderman, and Judge Joyce George serve the court as visiting judges.



# **Fast Facts**

# Total Cases Filed / Disposed 25,697 25,697 16,315 14,846 14,257

Traffic

Criminal

Total

Civil



















# THE AKRON MUNICIPAL COURT

Harold K. Stubbs Justice Center 217 South High Street Akron, Ohio 44308 (7th, 8th and 9th Floors)