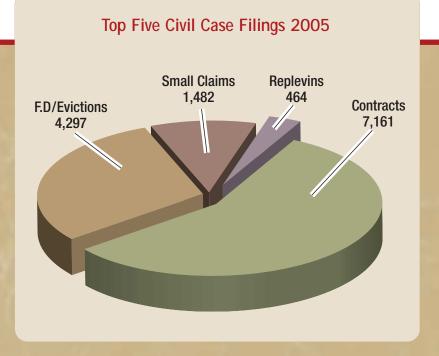

een police agencies, prosecutors, judges and citizens to provide the efficient and effective delivery of court services in a unique office that is open 24 hours a day, seven days a week, year-round.

# **Mediation Program**



Judicial Associate Laura Killian (center), heads the mediation program.

# **Visiting Judges**



The Court is fortunate to have several retired judges available to sit when a conflict arises, the municipal judges attending a training seminar or conference, or when they just need a vacation day. Currently, Judge William Pike, Judge Perry Dickinson, Judge Monte Mack, Judge Ted Schneiderman, and Judge Joyce George serve the court as visiting judges.



# **Fast Facts**

# Total Cases Filed / Disposed 25,697 25,697 16,315 14,846 14,257

Traffic

Criminal

Total

Civil



















# THE AKRON MUNICIPAL COURT

Harold K. Stubbs Justice Center 217 South High Street Akron, Ohio 44308 (7th, 8th and 9th Floors)