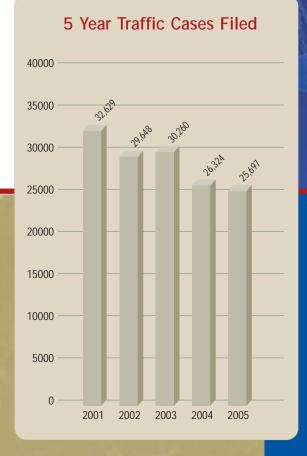

lice agencies, prosecutors, judges and citizens to provide the efficient and effective delivery of court services in a unique office that is open 24 hours a day, seven days a week, year-round.

# **Mediation Program**



Judicial Associate Laura Killian (center), heads the mediation program.

# **Visiting Judges**



The Court is fortunate to have several retired judges available to sit when a conflict arises, the municipal judges attending a training seminar or conference, or when they just need a vacation day. Currently, Judge William Pike, Judge Perry Dickinson, Judge Monte Mack, Judge Ted Schneiderman, and Judge Joyce George serve the court as visiting judges.



# **Fast Facts**

# Total Cases Filed / Disposed 25,697 25,697 16,315 14,846 14,257

Traffic

Criminal

Total

Civil



















# THE AKRON MUNICIPAL COURT

Harold K. Stubbs Justice Center 217 South High Street Akron, Ohio 44308 (7th, 8th and 9th Floors)