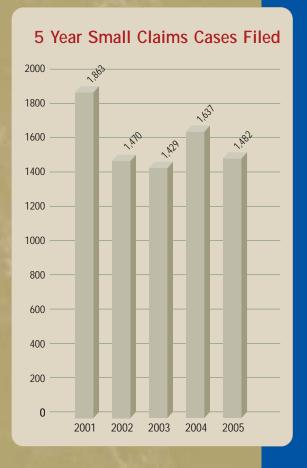

agencies, prosecutors, judges and citizens to provide the efficient and effective delivery of court services in a unique office that is open 24 hours a day, seven days a week, year-round.

# **Mediation Program**



Judicial Associate Laura Killian (center), heads the mediation program.

# **Visiting Judges**



The Court is fortunate to have several retired judges available to sit when a conflict arises, the municipal judges attending a training seminar or conference, or when they just need a vacation day. Currently, Judge William Pike, Judge Perry Dickinson, Judge Monte Mack, Judge Ted Schneiderman, and Judge Joyce George serve the court as visiting judges.



# **Fast Facts**

# Total Cases Filed / Disposed 25,697 25,697 16,315 14,846 14,257

Traffic

Criminal

Total

Civil



















# THE AKRON MUNICIPAL COURT

Harold K. Stubbs Justice Center 217 South High Street Akron, Ohio 44308 (7th, 8th and 9th Floors)